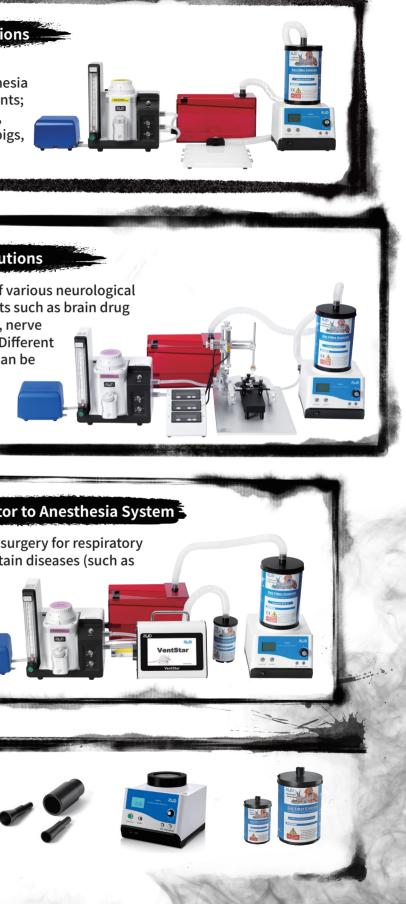

in animal surgery modeling experiments; Suitable for small animals within 7kg, such as rats, mice, hamsters, guinea pigs, rabbits, cats, etc.

injection, cannula implantation, nerve stimulation, and microdialysis; Different types of locators and adapters can be replaced to meet the needs of different brain stereotactic positioning experiments.

diseases, hypertension, cerebral

## Multiple Anesthesia Solutions