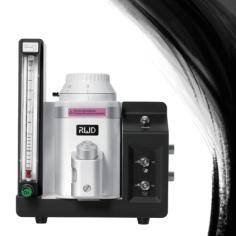

## **Features:**

Each vaporizer is independently debugged, with reliable quality and stable concentration output, independent of changes in flow, temperature, and pressure.

> Easy Fill dosing method with strong sealing performance.

Integrated design and compact structure.

The inclined design of oxygen flush button saves effort in pressing.

> **Optimized interface** connection for smooth operation.

Upgrade dual channels: independent switches for chamber and mask channels to improve experimental efficiency.

## **Technical Parameters:**

| Flowmeter specifications      | 0-4/min                          |
|-------------------------------|----------------------------------|
| Concentration range           | Isoflurane:0-5%;Sevoflurane:0-8% |
| Concentration output accuracy | ±0.1(0-1%);±0.15(>1%)            |
| Vaporizer capacity            | ≥120ml                           |
| Operating temperature range   | 10-35°C                          |
| Size                          | 260*220*300mm                    |