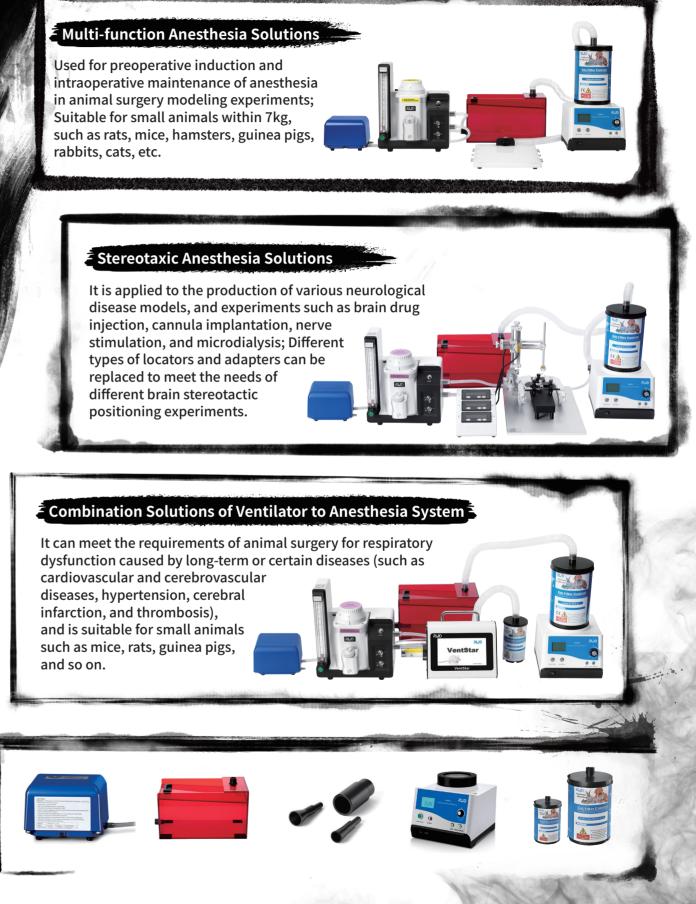

in animal surgery modeling experiments; Suitable for small animals within 7kg, such as rats, mice, hamsters, guinea pigs, rabbits, cats, etc.

injection, cannula implantation, nerve stimulation, and microdialysis; Different types of locators and adapters can be replaced to meet the needs of different brain stereotactic positioning experiments.

## Multiple Anesthesia Solutions